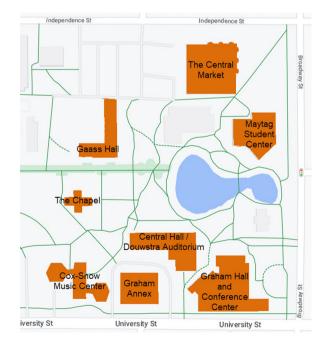

#### Chapel= The Chapel

C-S Rec= Cox- Snow Music Center Recital Hall
C-S Reh= Cox-Snow Music Center Rehearsal Hall
Douwstra= Central Hall/ Douwstra Auditorium
Gr Annex= Graham Annex
Graham= Graham Conference Center

Maytag = Maytag Student Center-Boat/Moore Rm.